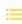

## Light controls

- Tap top left corner (flash) select "torch mode"
- Change to manual mode to allow dynamic change in LED intensity
- 3) light intensity changed with slider