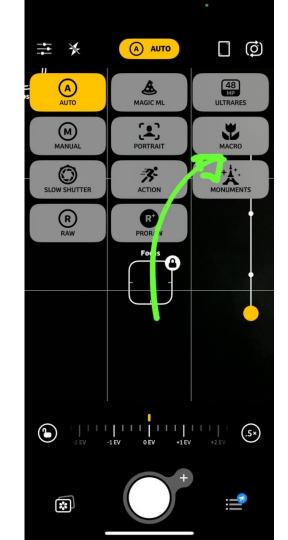

## Macro mode

Selecting the flower symbol enters "macro mode". In this mode:

- Wide angle lens which has the closest minimum focal distance (MFD).
- 2) Fixes focus at the MFD.
- Move the camera back and forth to focus

### Macro mode

Selecting the flower symbol enters "macro mode". In this mode:

- Wide angle lens which has the closest minimum focal distance (MFD).
- 2) Fixes focus at the MFD.
- Move the camera back and forth to focus
- Use the digital zoom slider on the right hand side to enlarge image once in focus at the MFD.