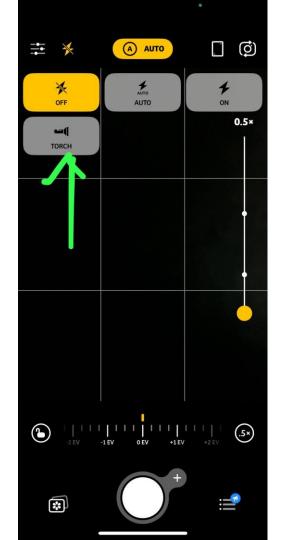

## Light controls

- Tap top left corner (flash) select "torch mode"
- Change to manual mode to allow dynamic change in LED intensity
- 3) light intensity changed with slider