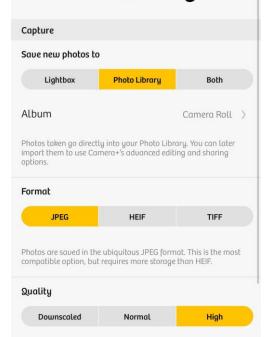

## select save options & file format

Make sure save to photo library.

Chose JPG for the best compatibility, TIFFs, HEICs and RAW DNGimages are not always viewable without specific software.

Chose High quality for JPG- this will increase file size but give you the best quality JPG image .

Photos are saved in the ubiquitous JPEG format. This is the most compatible option, but requires more storage than HEIF.

| Quality    |        |      |
|------------|--------|------|
| Downscaled | Normal | High |