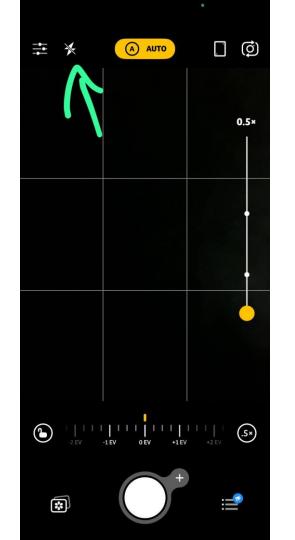

## Light controls

- Tap top left corner (flash) select "torch mode"
- Change to manual mode to allow dynamic change in LED intensity
- 3) light intensity changed with slider