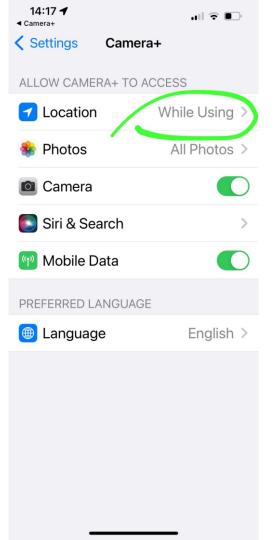

### system settings

 Turn Geotagging on by setting Location to "while using"- this allows you to search on location of image at a later date

| 14          | :18 🕈                                        | .ul 🗟 💽 |
|-------------|----------------------------------------------|---------|
|             | Menu                                         |         |
| Misce       | llaneous                                     |         |
|             | You are Pro<br>Thank you for<br>your support | >       |
| Came        | era Settings                                 |         |
|             | VolumeSnap                                   |         |
| Iso         | Aduanced controls                            | >       |
| Gener       | ral Settings                                 |         |
| <b>4</b> )) | Sound                                        |         |
| R           | Start with                                   | >       |
| $\wedge$    | Save & Quality                               | >       |
|             | Siri Shortcuts                               | >       |
| Á.          | Extensions                                   | >       |
| 4           | Privacy                                      | >       |
|             | Open Camera+ system setti                    | ngs     |
| (           |                                              | =       |