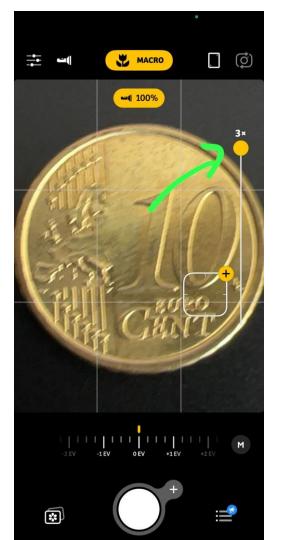

## Select lens

- Tap circle with number in below the zoom control on the right to change lens
- Select either ultrawide angle (0.5x, for best close up shots) 1x or 3x lenses (for distant direct).

## Macro mode

Selecting the flower symbol enters "macro mode". In this mode:

- Wide angle lens which has the closest minimum focal distance (MFD).
- 2) Fixes focus at the MFD.
- Move the camera back and forth to focus

### Macro mode

Selecting the flower symbol enters "macro mode". In this mode:

- Wide angle lens which has the closest minimum focal distance (MFD).
- 2) Fixes focus at the MFD.
- Move the camera back and forth to focus
- Use the digital zoom slider on the right hand side to enlarge image once in focus at the MFD.