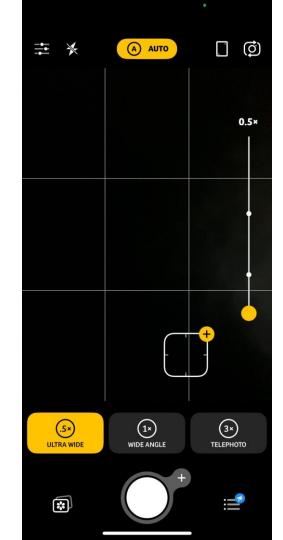

## Select lens

- Tap circle with number in below the zoom control on the right to change lens
- Select either ultrawide angle (0.5x, for best close up shots) 1x or 3x lenses (for distant direct).