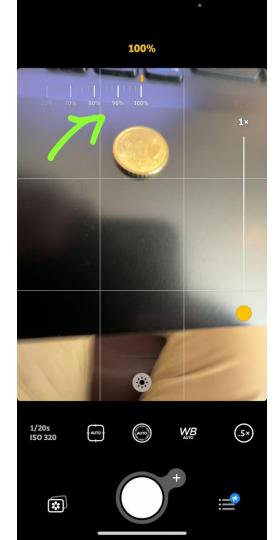

## Select lens

- Tap circle with number in below the zoom control on the right to change lens
- Select either ultrawide angle (0.5x, for best close up shots) 1x or 3x lenses (for distant direct).