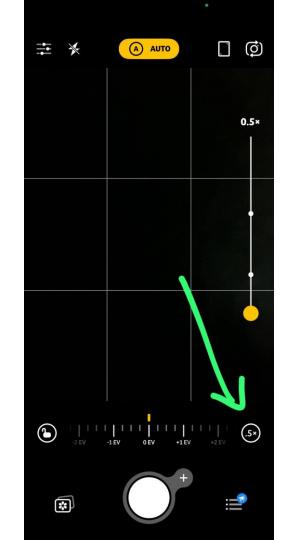

## Select lens

- Tap circle with number in below the zoom control on the right to change lens
- Select either ultrawide angle (0.5x, for best close up shots) 1x or 3x lenses (for distant direct).