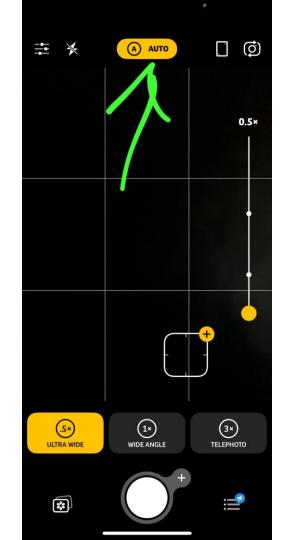

## Select lens

- Tap circle with number in below the zoom control on the right to change lens
- Select either ultrawide angle (0.5x, for best close up shots) 1x or 3x lenses (for distant direct).